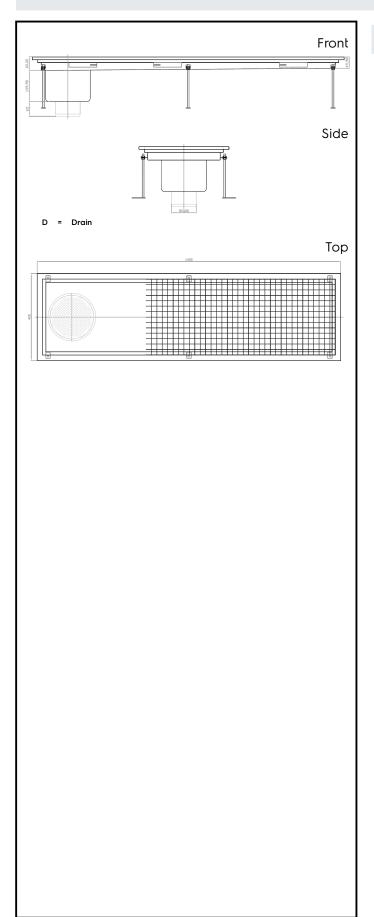

Floor Drains and Collecting Tanks Floor Drain with Stainless Steel Grate and Side Drain - Vertical outlet 400x1400 mm

| ITEM #  |  |  |
|---------|--|--|
| MODEL # |  |  |
| NAME #  |  |  |
| SIS #   |  |  |
|         |  |  |
| AIA #   |  |  |

328054 (FDA40140)

Floor Drainage Channel with stainless steel grate, side drain - vertical outlet, 400x1400

#### Item No.

Constructed in 304 AISI stainless steel. Collecting tank with side siphon and vertical drain pipe. Anti-slip mesh grate.

## Construction

- Anti-slip mesh 25x25 mm grating, h=25 mm, 1.5 mm in thickness.
- Constructed entirely in 304 AISI stainless steel.
- Collecting tanks available with vertical drain pipe.
- Adjustable leveling feet.

## **Key Information:**

External dimensions, Width:

328054 (FDA40140) 1400 mm External dimensions, Depth: 400 mm External dimensions, Height: 265 mm Net weight: 25 kg